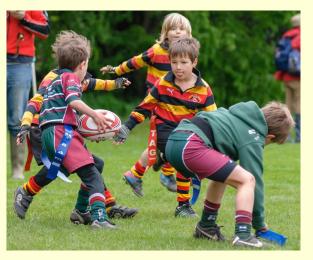

## How do different people keep active?

What do you do to keep active?

Play sports?

Play individual games?

Play team games?

Exercise with friends, family.... the dog?

Exercise in the park?

Exercise in your garden?