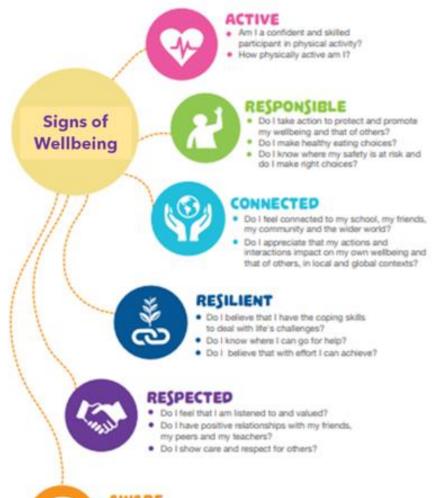

## Wellbeing at SHJS

#### AWARE

- Am I aware of my thoughts, feelings and behaviours and can I make sense of them?
- Am I aware of what my personal values are and do I think through my decisions?
- Do I understand what helps me to learn and how I can improve?

### Today's Sign of Wellbeing

#### **ACTIVE**

- Am I a confident and skilled participant in physical activity?
- How physically active am I?

### Active

#### **KEY QUESTIONS TO THINK ABOUT...**

How does being active help my wellbeing?

How do different people keep active?

Am I confident and skilled when I am active?

## How does being active help my wellbeing?

• The Brain Lab - being active

## How do different people keep active?

What do you do to keep active?

Play sports?

Play individual games?

Play team games?

Exercise with friends, family.... the dog?

Exercise in the park?

Exercise in your garden?

# Feeling confident when we're being active

- What do we each bring to the team or group when we are active and playing?
- How can we help ourselves feel confident?
- How can we help each other feel confident?

## Children keeping active around the world

 Children all over the world keep active using whatever they have around them

China – Catch the Dragon's Tale

Thailand - Kratai Kha Diew (One Legged Rabbit)

Egypt – The Handkerchief Game

Russia – edible or inedible

South Africa – Mbube Mbube

# Children keeping active around the world

### Let's get active and have a go!